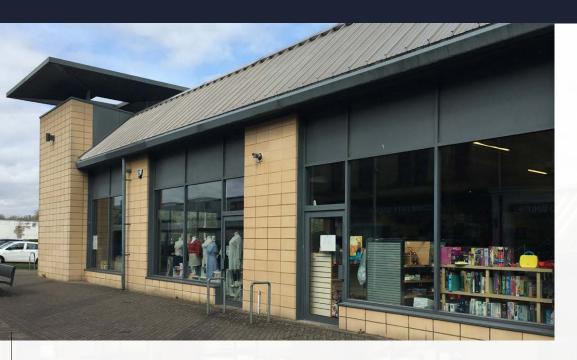

#### **DESCRIPTION**

This single story corner retail unit comprises of return frontages on the ground floor of a modern building of steel frame construction. Internally the unit is fitted/finished for its current use as a retail charity shop, however, could be suitable for alternative uses, subject to obtaining relevant consents.