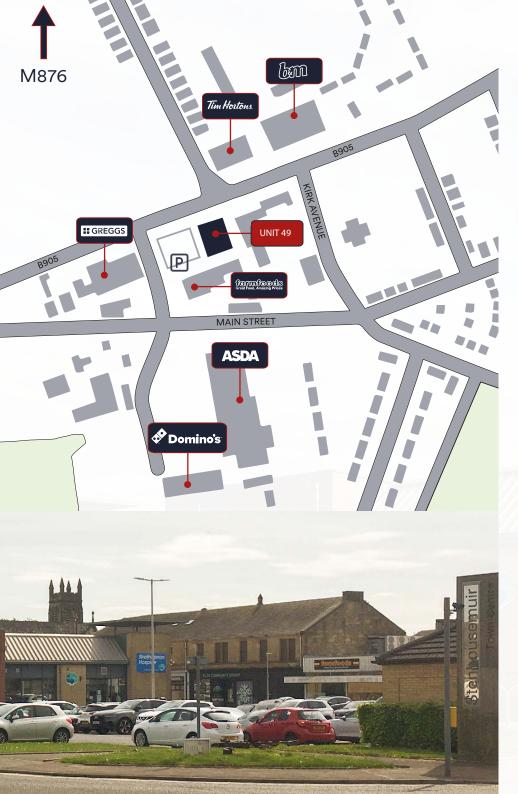

The subjects are situated on King Street, the primary retail location in Stenhousemuir. Recently the town centre has benefitted from significant redevelopment, which now provides new community facilities, including a Health Centre, Library and Community Hall, which are all within short walking distance from the subjects.

Other nearby occupiers include Stenhousemuir Active Health and Fitness, Asda, Farmfoods, B&M, Tim Hortons and Greggs.

View on Google Maps

George Kearney

07714 679 202 0207 233 5255 GKearney@lcpproperties.co.uk