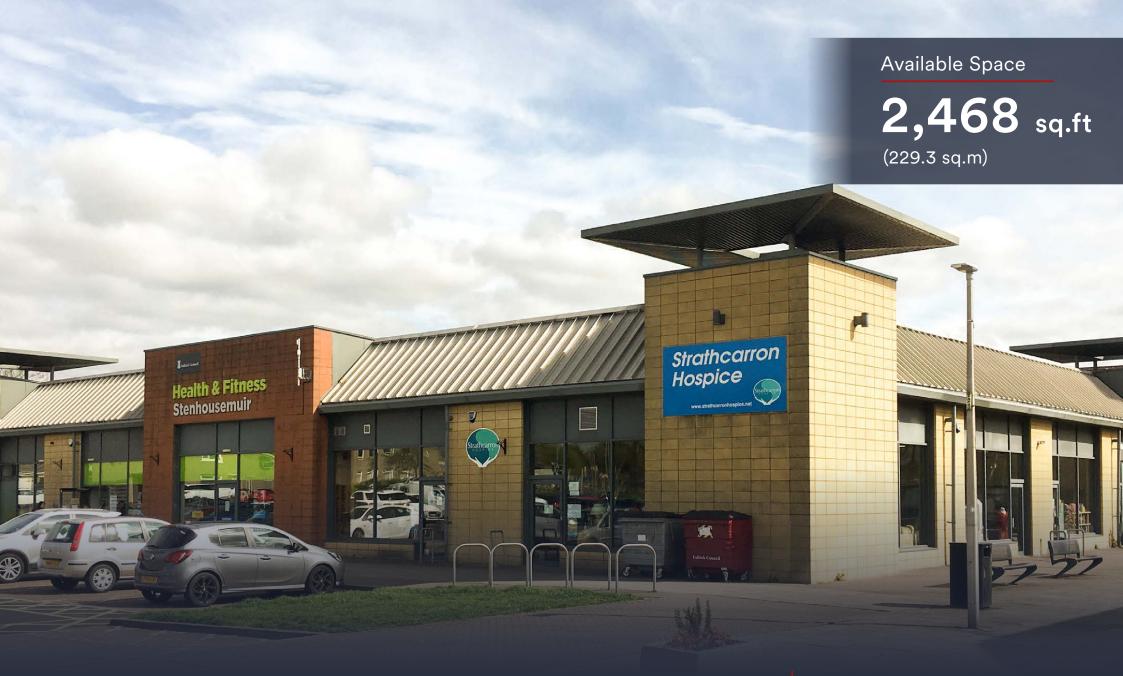

# M 49 KING STREET, FK5 4HD

#### **DESCRIPTION**

This single story corner retail unit comprises of return frontages on the ground floor of a modern building of steel frame construction. Internally the unit is fitted/finished for its current use as a retail charity shop, however, could be suitable for alternative uses, subject to obtaining relevant consents.

#### LOCATION

Stenhousemuir is situated in the district of Falkirk, with a population of approximately 25,000 residents and a wider catchment in excess of 140,000.

The town is situated around 3 miles north of Falkirk between the neighbouring settlements of Larbert and Carronshore. Stirling is approximately 10 miles to the north, Glasgow 23 miles south-west and Edinburgh 34 miles south-east.

The subjects are situated on King Street, the primary retail location in Stenhousemuir. Recently the town centre has benefitted from significant redevelopment, which now provides new community facilities, including a Health Centre, Library and Community Hall, which are all within short walking distance from the subjects.